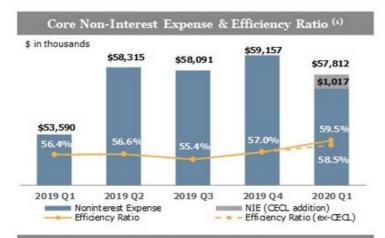

Non Interest Expense

- Adjusted non-interest expense of \$57.8 million equates to 59.5% adjusted efficiency ratio
- Adjusted excludes intangible amortization (\$2.6 million) and one-time acq. related items (\$0.1 million)
- Expenses in quarter impacted by \$1.0 million increase to reserve for unfunded commitments under CECL
- Anticipated efficiency gains for 2020 expected to deliver \$5 10 million in savings 2Q20 4Q20 versus budget and annualized run rate