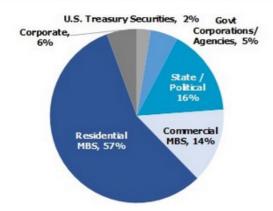

#### Securities Composition by Type

#### Overview

- The Company did not carry any heldto-maturity securities as of March 31, 2020
- All State/Political are investment grade with 38% in Illinois
- · All MBS are agency

| \$ in thousands            | Amortized Unrealized Unrealized |          | Gross<br>Unrealized<br>Losses | Allow ance<br>for Credit<br>Losses | Fair Value  |
|----------------------------|---------------------------------|----------|-------------------------------|------------------------------------|-------------|
| U.S. Treasury Securities   | \$44,545                        | \$849    | -                             | -                                  | \$45,394    |
| Govt Corporations/Agencies | \$87,787                        | \$2,829  | (\$42)                        | -                                  | \$90,574    |
| State/Political            | \$278,741                       | \$6,359  | (\$353)                       | -                                  | \$284,747   |
| Commercial MBS             | \$239,284                       | \$6,139  | (\$2)                         | _                                  | \$245,421   |
| Residential MBS            | \$966,805                       | \$34,071 | (\$19)                        | -                                  | \$1,000,857 |
| Corporate                  | \$99,061                        | \$528    | (\$637)                       | _                                  | \$98,952    |
| Total                      | \$1,716,223                     | \$50,775 | (\$1,053)                     | -                                  | \$1,765,945 |