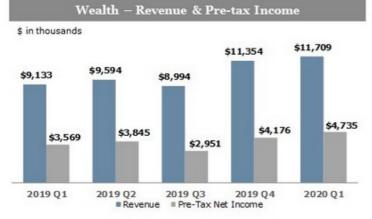

#### Q1 2020 Summary

- Conducted a successful core system conversion of Investors Securities Trust in 1Q20 (acquisition closed in 3Q19)
- Conducted an aggressive client communication program in February and March which included webinars, email blasts, podcasts, social media and a robust outbound calling program
- Had positive net asset flows for the first quarter which included \$127.4 million in new assets booked during the quarter
- 90-day new asset pipeline has remained constant throughout COVID-19 crisis
- Pre-tax profit margin of 40.4% in the Wealth Management segment in 1Q20