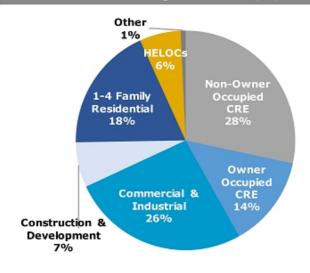

#### **High Quality Loan Portfolio**

#### Loan Portfolio Composition as of 3/31/2020

Total Loan Portfolio = \$6.7 billion MRQ Yield on Loans = 4.38%