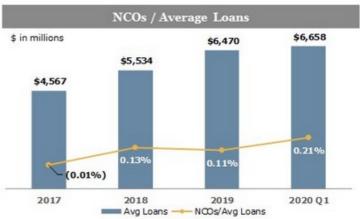

#### Overview

- Conservative underwriting and strong asset quality allow the Company to enter the economic downturn well-prepared
- Non-performing assets have decreased over time while total assets have increased significantly
- Strong reserve levels as provisioning under CECL reflects deteriorating economic conditions and expectations for credit stress to emerge in future periods
- Actively working with clients' deferral requests (see Appendix for more detail)

#### **Adoption of CECL Fortifies Loan Loss Reserves**

(1) 4Q17 provision expense was \$5.303 million and net recoveries were \$0.484 million