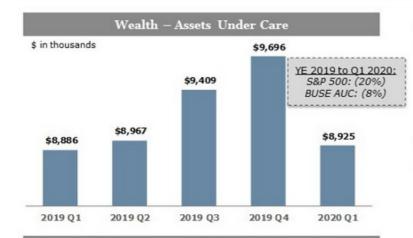

#### Cultivate Diversified Revenue Streams

29% LTM Noninterest Income/Operating Revenue

~\$9 Billion Assets Under Care Wealth Management Business