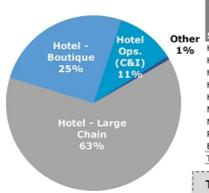

#### Traveler Accommodation Loans

| Subsector                           | 2020 Q1<br>Balance | % of Total<br>Loans | COVID-19 %<br>Balances<br>Modified | Weighted<br>Avg LTV | % of<br>Classified<br>Loans in<br>Segment |
|-------------------------------------|--------------------|---------------------|------------------------------------|---------------------|-------------------------------------------|
| Hotel - Full Service Large Chain    | \$60,977           | 0.9%                | 61.0%                              | 62.1%               | 3.1%                                      |
| Hotel - Limited Service Large Chain | \$53,390           | 0.8%                | 45.3%                              | 61.3%               | 0.0%                                      |
| Hotel - Full Service Boutique       | \$35,784           | 0.5%                | 0.0%                               | 60.8%               | 0.0%                                      |
| Hotel Operations (C&I)              | \$19,738           | 0.3%                | 0.0%                               |                     | 0.0%                                      |
| Hotel - Limited Service Boutique    | \$10,340           | 0.2%                | 84.7%                              | 54.9%               | 0.0%                                      |
| Motel                               | \$688              | 0.0%                | 65.4%                              | 42.2%               | 0.0%                                      |
| Mixed Use - Hotel/Motel             | \$368              | 0.0%                | 100.0%                             | 44.6%               | 0.0%                                      |
| RV Parks and Campgrounds (C&I)      | \$74               | 0.0%                | 0.0%                               |                     | 0.0%                                      |
| Bed-and-Breakfast Inns (C&I)        | \$15               | 0.0%                | 0.0%                               |                     | 0.0%                                      |
| Total                               | \$181,375          | 2.7%                | 39.1%                              |                     | 1.0%                                      |

Total Retail Loans: \$579 Million or 8.6% of Loan Portfolio

Total Traveler Accommodation Loans: \$181 Million or 2.7% of Loan Portfolio

\$ in thousands