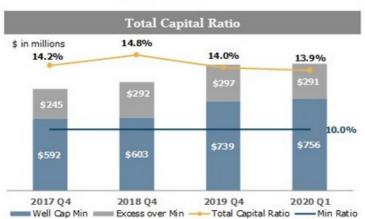

#### **Robust Capital Foundation**

#### Consolidated Capital as of 3/31/2020

\$ in millions

|                                        | Total<br>Capital<br>Ratio | Tier 1<br>Capital<br>Ratio | Common<br>Equity<br>Tier 1<br>Ratio |
|----------------------------------------|---------------------------|----------------------------|-------------------------------------|
| Current Ratio                          | 13.9%                     | 12.2%                      | 11.2%                               |
| Minimum Well Capitalized<br>Ratio      | 10.0%                     | 8.0%                       | 6.5%                                |
| Amount of Capital                      | \$1,047                   | \$922                      | \$848                               |
| Well Capitalized Minimum               | \$756                     | \$604                      | \$491                               |
| Excess Amount Over Well<br>Capitalized | \$291                     | \$318                      | \$357                               |

#### Consistently Hold a Strong Capital Position

Capital far in excess of "Well Capitalized" standard under Basel III

9.2% TCE/TA and 13.9% TRBC Ratio