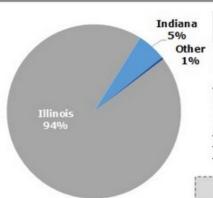

#### Agriculture Loans

| Geographic Location by State | % ofTotal<br>Loans | COVID-19<br>% Balances<br>Modified | Weighted<br>Avg LTV | Classified<br>Loans in<br>Segment |      |
|------------------------------|--------------------|------------------------------------|---------------------|-----------------------------------|------|
| Illinois                     | \$126,964          | 1.9%                               | 0.7%                | 42.9%                             | 0.7% |
| Indiana                      | \$2,429            | 0.0%                               | 32.8%               | 47.9%                             | 0.0% |
| Other State                  | \$801              | 0.0%                               | 0.0%                | 31.0%                             | 0.0% |
| Missouri                     | \$485              | 0.0%                               | 0.0%                | 54.7%                             | 0.0% |
| Total Farmland               | \$130,678          | 1.9%                               | 1.3%                | 43.1%                             | 0.7% |
| Illinois                     | \$38,633           | 0.6%                               | 0.0%                |                                   | 2.1% |
| Indiana                      | \$6,968            | 0.1%                               | 0.0%                |                                   | 0.0% |
| Florida                      | \$107              | 0.0%                               | 0.0%                |                                   | 0.0% |
| Total Farm Operating Line    | \$45,708           | 0.7%                               | 0.0%                |                                   | 1.8% |
| Total                        | \$176,386          | 2.6%                               | 0.9%                | •                                 | 1.0% |

Total Agriculture Loans: \$176 Million or 2.6% of Loan Portfolio

\$ in thousands