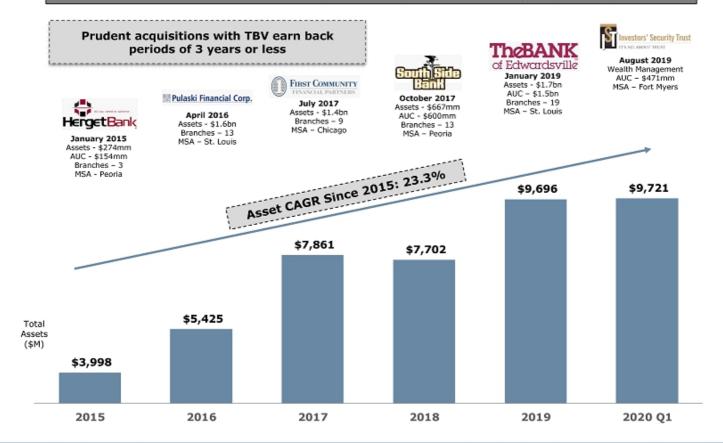

#### **Core Earnings Power**

2019 Q1

(1) Non-GAAP calculation, see Appendix

2019 Q2

2019 Q3

2019 Q4

2020 Q1

---- Cost of Funds

#### **Quarterly Earnings Review**

Net Interest Income

- · Net Interest Margin impacted by Fed rate cuts of 150 bps during the quarter
- NIM decreased 7 bps vs 4Q19 from 3.27% to 3.20%
- 15 bps decline in asset yields offset by 8 bps improvement in funding costs
- · Accretion income accounted for 13 bps of NIM, in line with expectations

Non Interest Income

- · Non-interest income of \$27.5 million in 1Q20, equated to 28% of operating revenue
- Wealth Management revenue up 3% linked quarter and 28% vs. 1Q19
- Reduced \$1.2 million in 1Q20 by New Market Tax Credit (offset in the income taxes line)
- · First quarter is customarily seasonally light for customer service fees

Non Interest Expense

- Adjusted non-interest expense of \$57.8 million equates to 59.5% adjusted efficiency ratio
- Adjusted excludes intangible amortization (\$2.6 million) and one-time acq. related items (\$0.1 million)
- Expenses in quarter impacted by \$1.0 million increase to reserve for unfunded commitments under CECL
- Anticipated efficiency gains for 2020 expected to deliver \$5 10 million in savings 2Q20 4Q20 versus budget and annualized run rate

Earnings

- Core, adjusted pre-tax, pre-provision income of \$38.2 million (~1.59% PTPP ROAA) (1)
- Core net income of \$15.5 million or \$0.28 per share (1)
- 0.64% Core ROAA and 7.4% Core ROATCE (1)
- · 1Q20 results impacted significantly by adoption of CECL amidst COVID-19
  - Provision and unfunded commitment expense in excess of NCOs; \$14.8 million
    - ~\$0.21 per share, after-tax