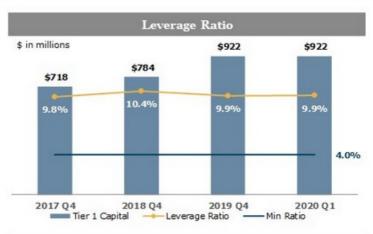

#### **Robust Capital Foundation**

#### Consolidated Capital as of 3/31/2020

\$ in millions

|                                        | Total<br>Capital<br>Ratio | Tier 1<br>Capital<br>Ratio | Common<br>Equity<br>Tier 1<br>Ratio |
|----------------------------------------|---------------------------|----------------------------|-------------------------------------|
| Current Ratio                          | 13.9%                     | 12.2%                      | 11.2%                               |
| Minimum Well Capitalized<br>Ratio      | 10.0%                     | 8.0%                       | 6.5%                                |
| Amount of Capital                      | \$1,047                   | \$922                      | \$848                               |
| Well Capitalized Minimum               | \$756                     | \$604                      | \$491                               |
| Excess Amount Over Well<br>Capitalized | \$291                     | \$318                      | \$357                               |