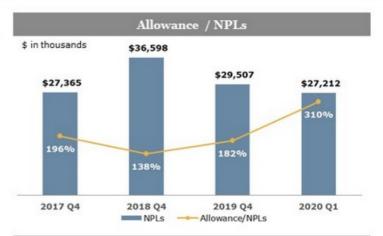

- · Highly diversified loan portfolio without material loan concentrations
- Strong asset quality and continued firm-wide commitment to upholding high standards of credit quality
- · Sound enterprise risk management and corporate governance
- NPL/Loans of 0.40% and Reserves/NPLs of 310%

Resilient Loan Portfolio

- · Diversified portfolio, conservatively underwritten with low levels of concentration
- NPAs/Assets: 0.32% Classified Assets/Capital: 10.8%
- Following adoption of CECL → ACL/Loans: 1.25% ACL/NPLs: 310%
- · 100 / 300 Test: 43% C&D 232% CRE

#### Foster Conservative and Stable Risk Culture

0.32% Non-Performing Assets/Assets 310% Reserves/NPLs

#### **Current Expected Credit Loss (CECL) Implementation**

- On January 1, 2020, the Company adopted ASU 2016-13 (Topic 326), "Measurement of Credit Losses on Financial Instruments," commonly referenced as the CECL model. Upon adoption of CECL, Busey recognized:
  - \$16.8 million increase in the allowance for credit losses, substantially attributable to the remaining loan fair value marks on prior acquisitions
  - \$5.5 million increase in the reserve for unfunded commitments (carried in other liabilities)
  - Total Day 1 increase of 41.54% over 12/31/19 reserve balance
  - These one-time increases, net of tax, were \$15.9 million and recorded as an adjustment to beginning retained earnings
- During the first quarter of 2020, the Company recorded provision for credit losses of \$17.2 million and provision for unfunded commitments of \$1.0 million primarily as a result of economic factors around COVID-19
  - While the Company's portfolio has not yet demonstrated material indications of weakness, provisioning under CECL reflects deteriorating economic conditions and expectations for credit stress to emerge in future periods
  - Total Day 2 increase of 69.11% over 12/31/19 reserve balance and 19.48% over CECL Day 1 balance
  - Ongoing impacts of the CECL methodology will be dependent upon changes in economic conditions and forecasts, originated and acquired loan portfolio composition, credit performance trends, portfolio duration, and other factors
- Increase in allowance for credit losses moves allowance for credit losses as a percentage of portfolio loans to 1.25% at March 31, 2020 and allowance for credit losses as a percentage of nonperforming loans to 310%