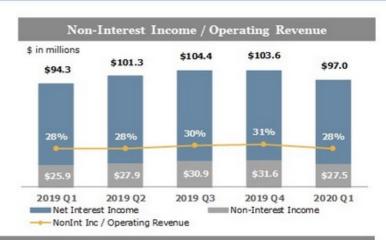

Non Interest Income

- · Non-interest income of \$27.5 million in 1Q20, equated to 28% of operating revenue
- Wealth Management revenue up 3% linked quarter and 28% vs. 1Q19
- Reduced \$1.2 million in 1Q20 by New Market Tax Credit (offset in the income taxes line)
- · First quarter is customarily seasonally light for customer service fees