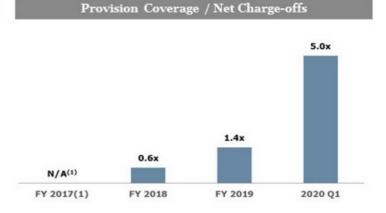

#### **Adoption of CECL Fortifies Loan Loss Reserves**

(1) 4Q17 provision expense was \$5.303 million and net recoveries were \$0.484 million