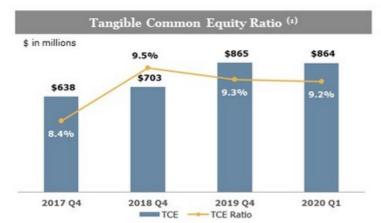

#### **Protecting a Strong Balance Sheet**

Robust Capital Foundation

- · Capital ratios significantly in excess of well-capitalized minimums
- Regulatory capital relief on CECL implementation and PPP loans
- TCE/TA ratio of 9.22% at 3/31/20
- Total RBC of 13.85% at 3/31/20
- Suspended share repurchase program on March 16, 2020
- TBV per share of \$15.57 at 3/31/20, up 7.2% year-over-year

#### Consistently Hold a Strong Capital Position

Capital far in excess of "Well Capitalized" standard under Basel III

9.2% TCE/TA and 13.9% TRBC Ratio