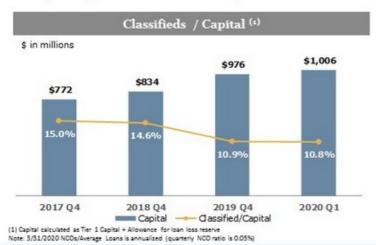

Resilient Loan Portfolio

- · Diversified portfolio, conservatively underwritten with low levels of concentration
- NPAs/Assets: 0.32% Classified Assets/Capital: 10.8%
- Following adoption of CECL → ACL/Loans: 1.25% ACL/NPLs: 310%
- · 100 / 300 Test: 43% C&D 232% CRE