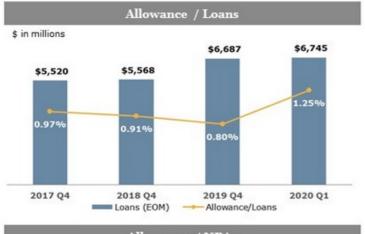

#### Overview

- Conservative underwriting and strong asset quality allow the Company to enter the economic downturn well-prepared
- Non-performing assets have decreased over time while total assets have increased significantly
- Strong reserve levels as provisioning under CECL reflects deteriorating economic conditions and expectations for credit stress to emerge in future periods
- Actively working with clients' deferral requests (see Appendix for more detail)

#### **Adoption of CECL Fortifies Loan Loss Reserves**

(1) 4Q17 provision expense was \$5.303 million and net recoveries were \$0.484 million

#### **Current Expected Credit Loss (CECL) Implementation**

- On January 1, 2020, the Company adopted ASU 2016-13 (Topic 326), "Measurement of Credit Losses on Financial Instruments," commonly referenced as the CECL model. Upon adoption of CECL, Busey recognized:
  - \$16.8 million increase in the allowance for credit losses, substantially attributable to the remaining loan fair value marks on prior acquisitions
  - \$5.5 million increase in the reserve for unfunded commitments (carried in other liabilities)
  - Total Day 1 increase of 41.54% over 12/31/19 reserve balance
  - These one-time increases, net of tax, were \$15.9 million and recorded as an adjustment to beginning retained earnings
- During the first quarter of 2020, the Company recorded provision for credit losses of \$17.2 million and provision for unfunded commitments of \$1.0 million primarily as a result of economic factors around COVID-19
  - While the Company's portfolio has not yet demonstrated material indications of weakness, provisioning under CECL reflects deteriorating economic conditions and expectations for credit stress to emerge in future periods
  - Total Day 2 increase of 69.11% over 12/31/19 reserve balance and 19.48% over CECL Day 1 balance
  - Ongoing impacts of the CECL methodology will be dependent upon changes in economic conditions and forecasts, originated and acquired loan portfolio composition, credit performance trends, portfolio duration, and other factors
- Increase in allowance for credit losses moves allowance for credit losses as a percentage of portfolio loans to 1.25% at March 31, 2020 and allowance for credit losses as a percentage of nonperforming loans to 310%