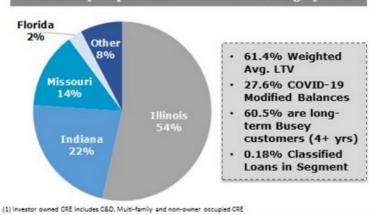

|
| Total                                          | \$259,400          | 3.8%                | 14.3%                              | 4.8%                                        |

Total Manufacturing Loans: \$259 Million or 3.8% of Loan Portfolio

4.8% Classified Loans

Diversified exposure across 20 industry subsectors results in no single level of high concentration

No subsector accounts for more than 1% of the total portfolio

#### High Quality Loan Portfolio: CRE (1)

#### **CRE Portfolio Overview**

- 48% of total loan portfolio
- 28% of CRE loans are owner-occupied
- Only 1.2% of CRE loans are classified
- Low Levels of Concentrated Exposure
  - Top concentration in one industry is 15%

#### Multifamily - Apartments & Student Housing by State



\$ in thousands

#### Investor Owned CRE Loans by Industry (1)

| Property Type              | 2020 Q1<br>Balance | % of Total<br>Loans | Classified Loan<br>Balances |
|----------------------------|--------------------|---------------------|-----------------------------|
| Retail CRE                 | \$423,442          | 6.3%                | \$834                       |
| Apartments                 | \$389,337          | 5.8%                | \$1,279                     |
| Student Housing            | \$308,471          | 4.6%                | \$0                         |
| Office CRE                 | \$274,935          | 4.1%                | \$2,570                     |
| Industrial/Warehouse       | \$224,636          | 3.3%                | \$14                        |
| Hote