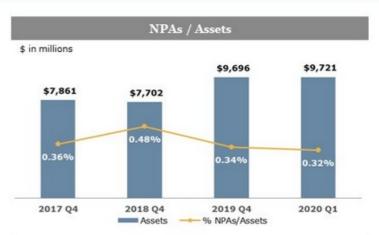

# Branch Map

| Financial Highlights       |         |         |         |  |  |
|----------------------------|---------|---------|---------|--|--|
| \$ in millions             | 2018    | 2019    | 2020 Q1 |  |  |
| Total Assets               | \$7,702 | \$9,696 | \$9,721 |  |  |
| Total Loans (Excl. HFS)    | 5,568   | 6,687   | 6,745   |  |  |
| Total Deposits             | 6,249   | 7,902   | 7,973   |  |  |
| Total Equity               | 995     | 1,220   | 1,218   |  |  |
| NPAs / Assets              | 0.48%   | 0.34%   | 0.32%   |  |  |
| NIM                        | 3.45%   | 3.38%   | 3.20%   |  |  |
| Core ROAA <sup>(1)</sup>   | 1.34%   | 1.25%   | 0.64%   |  |  |
| Core ROATCE <sup>(1)</sup> | 15.9%   | 14.5%   | 7.4%    |  |  |

Resilient Loan Portfolio

- · Diversified portfolio, conservatively underwritten with low levels of concentration
- NPAs/Assets: 0.32% Classified Assets/Capital: 10.8%
- Following adoption of CECL → ACL/Loans: 1.25% ACL/NPLs: 310%
- · 100 / 300 Test: 43% C&D 232% CRE

#### Overview

- Conservative underwriting and strong asset quality allow the Company to enter the economic downturn well-prepared
- Non-performing assets have decreased over time while total assets have increased significantly
- Strong reserve levels as provisioning under CECL reflects deteriorating economic conditions and expectations for credit stress to emerge in future periods
- Actively working with clients' deferral requests (see Appendix for more detail)