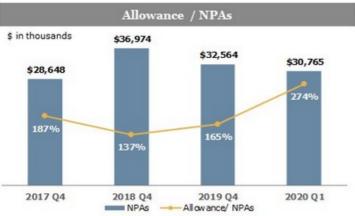

#### Overview

- Conservative underwriting and strong asset quality allow the Company to enter the economic downturn well-prepared
- Non-performing assets have decreased over time while total assets have increased significantly
- Strong reserve levels as provisioning under CECL reflects deteriorating economic conditions and expectations for credit stress to emerge in future periods
- Actively working with clients' deferral requests (see Appendix for more detail)

#### **Adoption of CECL Fortifies Loan Loss Reserves**

(1) 4Q17 provision expense was \$5.303 million and net recoveries were \$0.484 million