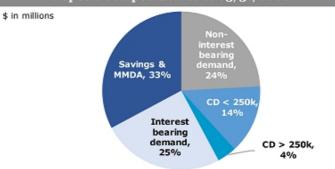

#### Overview

- Strong core deposit to total deposit ratio (96%)(1)
- Core deposits are 90% of total liabilities(1)
- Late in 1Q and early in 2Q reduced cost of nontime deposits from 0.39% to 0.14%
- On average, \$80 to \$100 million of time deposits maturing each month
  - Picking up 100-125bps in rate reductions on renewals

#### Deposit Composition as of 03/31/2020

Cost of Deposits = 0.62%