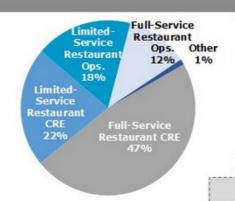

#### Food Services Loans

| Food Services Type                    | 2020 Q 1<br>Balance | % of Total<br>Loans | COVID-19<br>% Balances<br>Modified | Weighted<br>Avg LTV | % of<br>Classified<br>Loans in<br>Segment |
|---------------------------------------|---------------------|---------------------|------------------------------------|---------------------|-------------------------------------------|
| Full-Service Restaurant CRE           | \$60,451            | 0.9%                | 67.6%                              | 63.5%               | 3.2%                                      |
| Limited-Service Restaurant CRE        | \$28,130            | 0.4%                | 33.6%                              | 74.3%               | 0.0%                                      |
| Limited-Service Restaurant Ops.       | \$22,856            | 0.3%                | 57.8%                              |                     | 0.1%                                      |
| Full-Service Restaurant Ops.          | \$14,702            | 0.2%                | 53.0%                              |                     | 0.3%                                      |
| Drinking Places (Alcoholic Beverages) | \$935               | 0.0%                | 35.5%                              |                     | 0.0%                                      |
| Snack & Nonalcoholic Beverage Bars    | \$147               | 0.0%                | 67.5%                              |                     | 0.0%                                      |
| Caterers                              | \$104               | 0.0%                | 69.9%                              |                     | 0.0%                                      |
| Mobile Food Services                  | \$65                | 0.0%                | 0.0%                               |                     | 0.0%                                      |
| Total                                 | \$127,390           | 1.9%                | 56.4%                              |                     | 1.6%                                      |

Total Food Services Loans: \$127 Million or 1.9% of Loan Portfolio