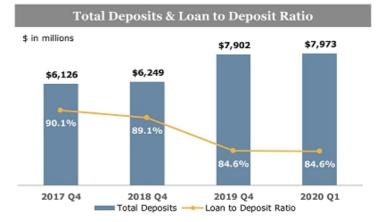

Strong Core Deposit Franchise & Ample Liquidity

- · Robust bank-level liquidity
  - 84.6% loan-to-deposit ratio
  - 95.6% core deposits (1)
- Borrowings accounted for less than 3% of total funding at 3/31/20
- \$2.1 billion in cash & securities (64% of securities portfolio unpledged)
- Substantial sources of off-balance sheet contingent funding (\$3.2 billion, excluding PPPLF)
- · Bolstered FBC liquidity with upstream dividend from bank and existing line draw